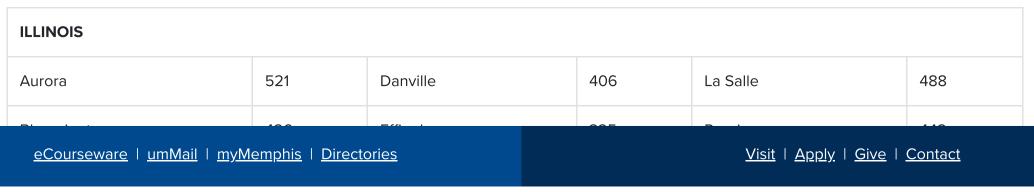

| Cairo      | 162 | Elgin     | 542 | Rockford    | 565 |
|------------|-----|-----------|-----|-------------|-----|
| Carbondale | 220 | Freeport  | 566 | Springfield | 370 |
| Centralia  | 283 | Galesburg | 470 | Waukegan    | 573 |
| Champaign  | 398 | Joliet    | 513 |             |     |
| Chicago    | 537 | Kankakee  | 481 |             |     |