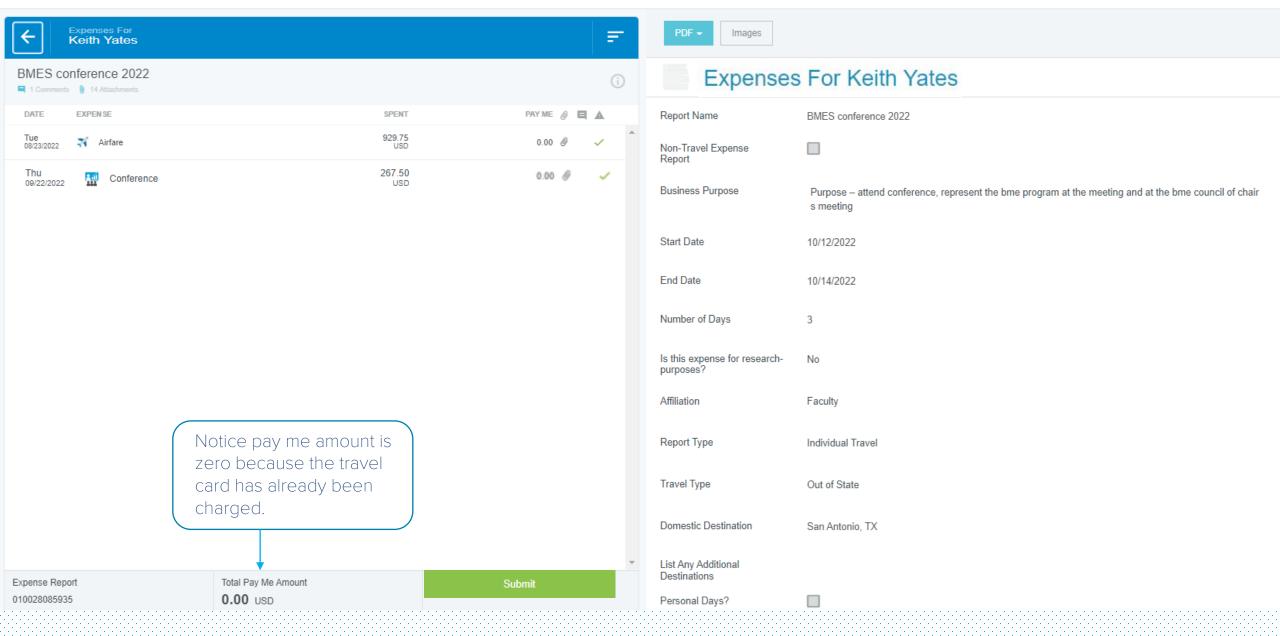

Travel Reimbursement Support 901.678.2052 sharedservices@memphis.edu



Travel Card Support 901.678.3775 cardsupport@memphis.edu



Non-Travel Reimbursement Support 901.678.2271 accountspayable@memphis.edu

## NOTICE

## HELP

Full HELP is available throughout the application in the Chrome River Help Center.



UofM Travel Policy Travel Policy



Create an Expense Report
How To
Expense Report



CR Mobile App Apple Devices Apple Store



Frequently Asked Questions



Snap & Send
To: receipt@ca1.chromeriver.com
Email Receipts to E-Wallet



CR Snap Mobile APP Android Devices Google Play



Create a Pre-Approval How To Pre-Approval



CR Mobile App Android Devices Google Play



CR Snap Mobile App Apple Devices Apple Store

Last Login on 06/08/2022 at 3:27 PM





































Keith Yates ↓
University of Memphis



## **End Travel Card Transactions**