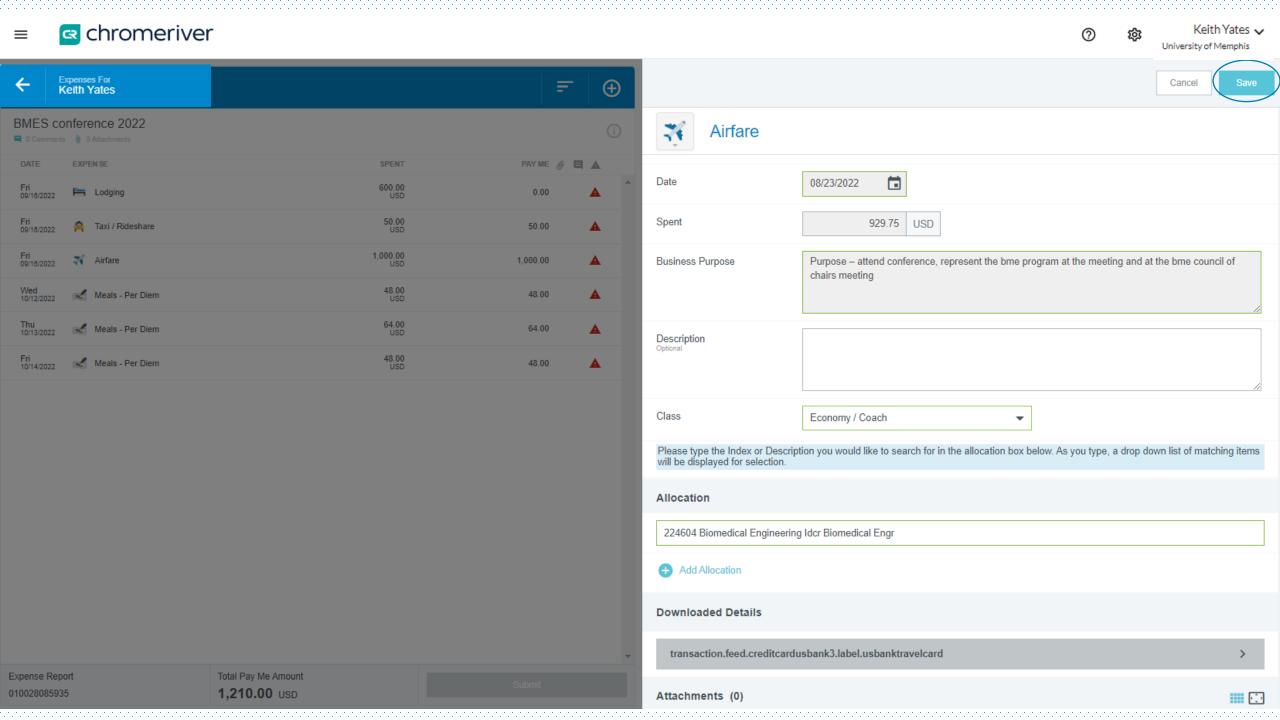

ce, please contact:



Travel Reimbursement Support 901.678.2052 sharedservices@memphis.edu



Travel Card Support 901.678.3775 cardsupport@memphis.edu



Non-Travel Reimbursement Support 901.678.2271 accountspayable@memphis.edu

## NOTICE

## HELP

Full HELP is available throughout the application in the Chrome River Help Center.



UofM Travel Policy Travel Policy



Create an Expense Report
How To
Expense Report



CR Mobile App Apple Devices Apple Store



Frequently Asked Questions



Snap & Send
To: receipt@ca1.chromeriver.com
Email Receipts to E-Wallet



CR Snap Mobile APP Android Devices Google Play



Create a Pre-Approval How To Pre-Approval



CR Mobile App Android Devices Google Play



CR Snap Mobile App Apple Devices Apple Store

Last Login on 06/08/2022 at 3:27 PM





































Keith Yates ↓
University of Memphis



## **End Travel Card Transactions**