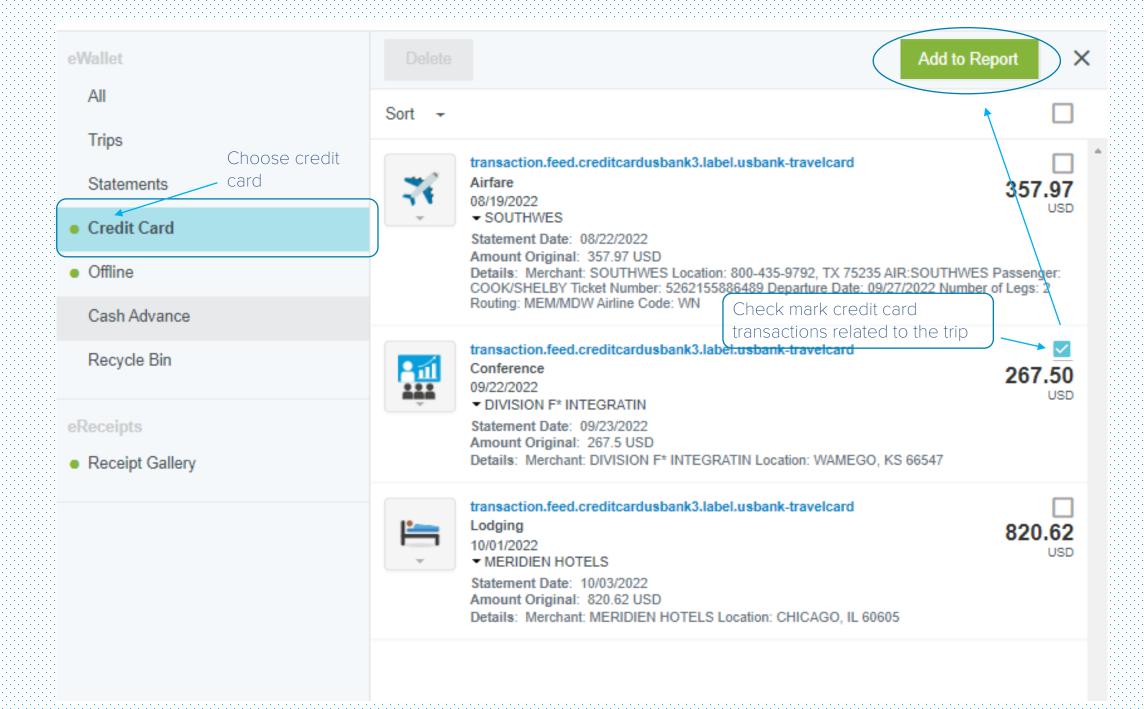

contact:



Travel Reimbursement Support 901.678.2052 sharedservices@memphis.edu



Travel Card Support 901.678.3775 cardsupport@memphis.edu



Non-Travel Reimbursement Support 901.678.2271 accountspayable@memphis.edu

## NOTICE

## HELP

Full HELP is available throughout the application in the Chrome River Help Center.



UofM Travel Policy Travel Policy



Create an Expense Report
How To
Expense Report



CR Mobile App Apple Devices Apple Store



Frequently Asked Questions



Snap & Send
To: receipt@ca1.chromeriver.com
Email Receipts to E-Wallet



CR Snap Mobile APP Android Devices Google Play



Create a Pre-Approval How To Pre-Approval



CR Mobile App Android Devices Google Play



CR Snap Mobile App Apple Devices Apple Store

Last Login on 06/08/2022 at 3:27 PM





































Keith Yates ↓
University of Memphis



## **End Travel Card Transactions**