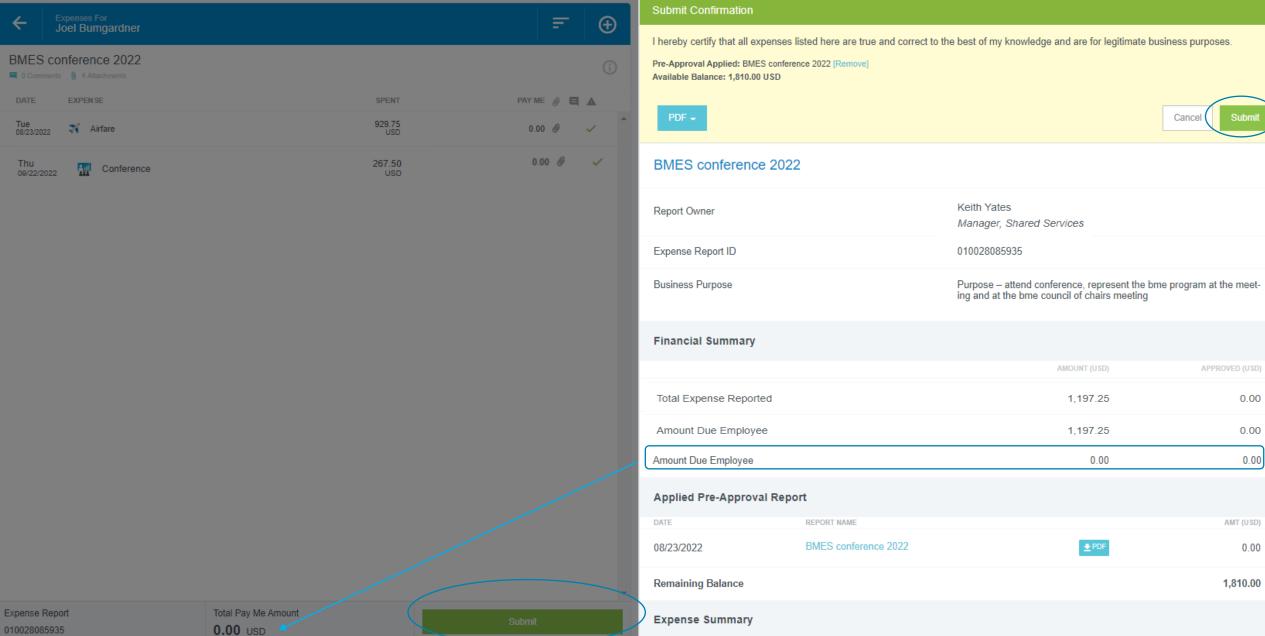

sharedservices@memphis.edu



Travel Card Support 901.678.3775 cardsupport@memphis.edu



Non-Travel Reimbursement Support 901.678.2271 accountspayable@memphis.edu

## NOTICE

## HELP

Full HELP is available throughout the application in the Chrome River Help Center.



UofM Travel Policy Travel Policy



Create an Expense Report
How To
Expense Report



CR Mobile App Apple Devices Apple Store



Frequently Asked Questions



Snap & Send
To: receipt@ca1.chromeriver.com
Email Receipts to E-Wallet



CR Snap Mobile APP Android Devices Google Play



Create a Pre-Approval How To Pre-Approval



CR Mobile App Android Devices Google Play



CR Snap Mobile App Apple Devices Apple Store

Last Login on 06/08/2022 at 3:27 PM





































Keith Yates ↓
University of Memphis



## **End Travel Card Transactions**