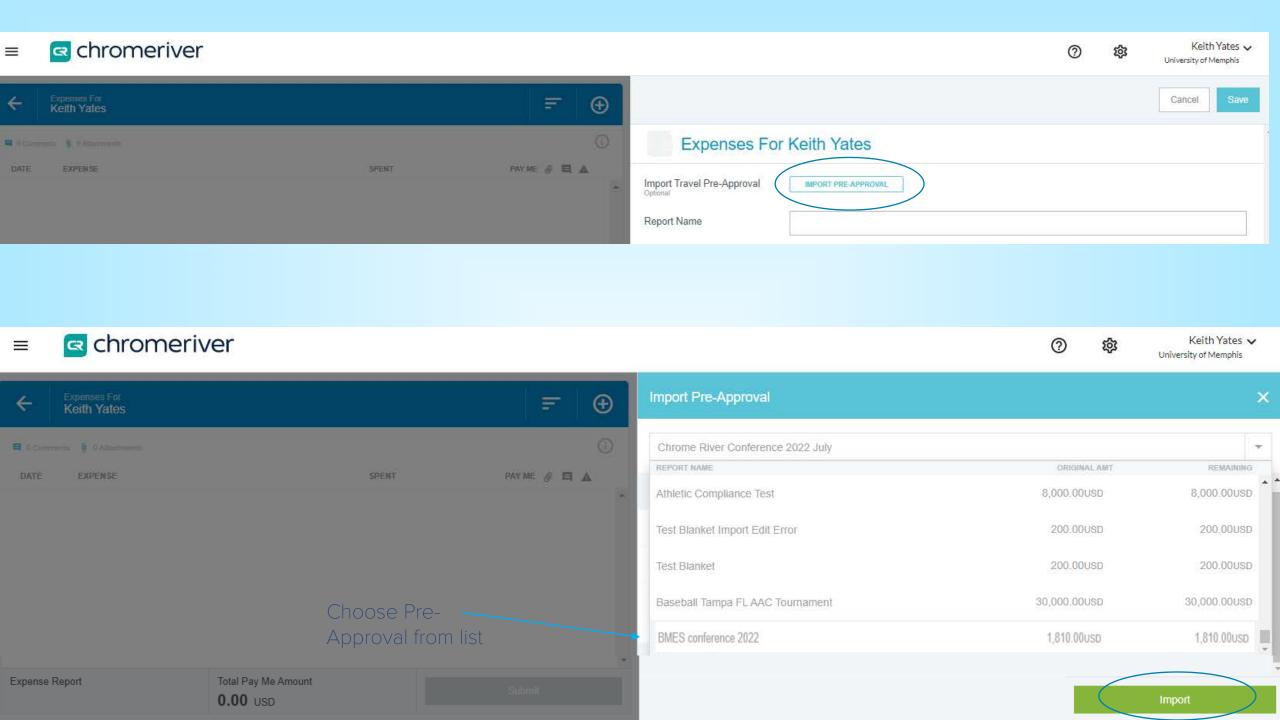

assistance, please contact:



Travel Reimbursement Support 901.678.2052 sharedservices@memphis.edu



Travel Card Support 901.678.3775 cardsupport@memphis.edu



Non-Travel Reimbursement Support 901.678.2271 accountspayable@memphis.edu

## NOTICE

## HELP

Full HELP is available throughout the application in the Chrome River Help Center.



UofM Travel Policy Travel Policy



Create an Expense Report
How To
Expense Report



CR Mobile App Apple Devices Apple Store



Frequently Asked Questions



Snap & Send
To: receipt@ca1.chromeriver.com
Email Receipts to E-Wallet



CR Snap Mobile APP Android Devices Google Play



Create a Pre-Approval How To Pre-Approval



CR Mobile App Android Devices Google Play



CR Snap Mobile App Apple Devices Apple Store

Last Login on 06/08/2022 at 3:27 PM





































Keith Yates ↓
University of Memphis



## **End Travel Card Transactions**