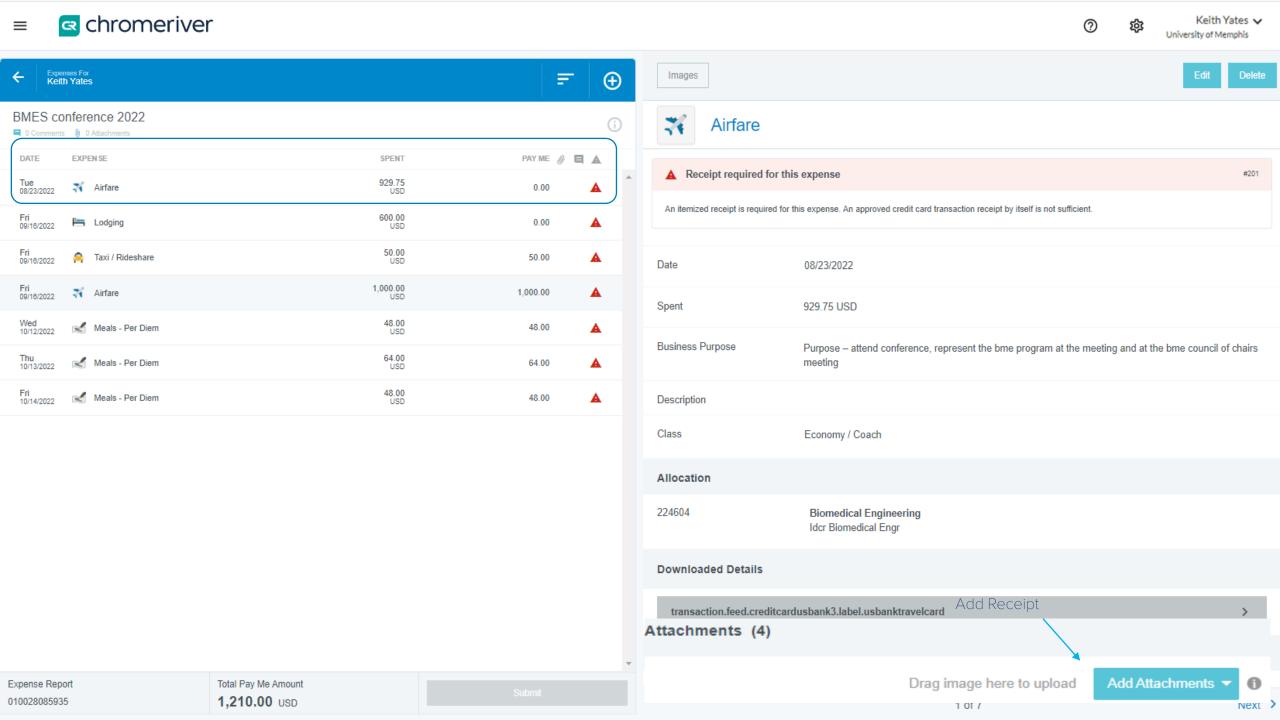

, please contact:



Travel Reimbursement Support 901.678.2052 sharedservices@memphis.edu



Travel Card Support 901.678.3775 cardsupport@memphis.edu



Non-Travel Reimbursement Support 901.678.2271 accountspayable@memphis.edu

## NOTICE

## HELP

Full HELP is available throughout the application in the Chrome River Help Center.



UofM Travel Policy Travel Policy



Create an Expense Report
How To
Expense Report



CR Mobile App Apple Devices Apple Store



Frequently Asked Questions



Snap & Send
To: receipt@ca1.chromeriver.com
Email Receipts to E-Wallet



CR Snap Mobile APP Android Devices Google Play



Create a Pre-Approval How To Pre-Approval



CR Mobile App Android Devices Google Play



CR Snap Mobile App Apple Devices Apple Store

Last Login on 06/08/2022 at 3:27 PM





































Keith Yates ↓
University of Memphis



## **End Travel Card Transactions**