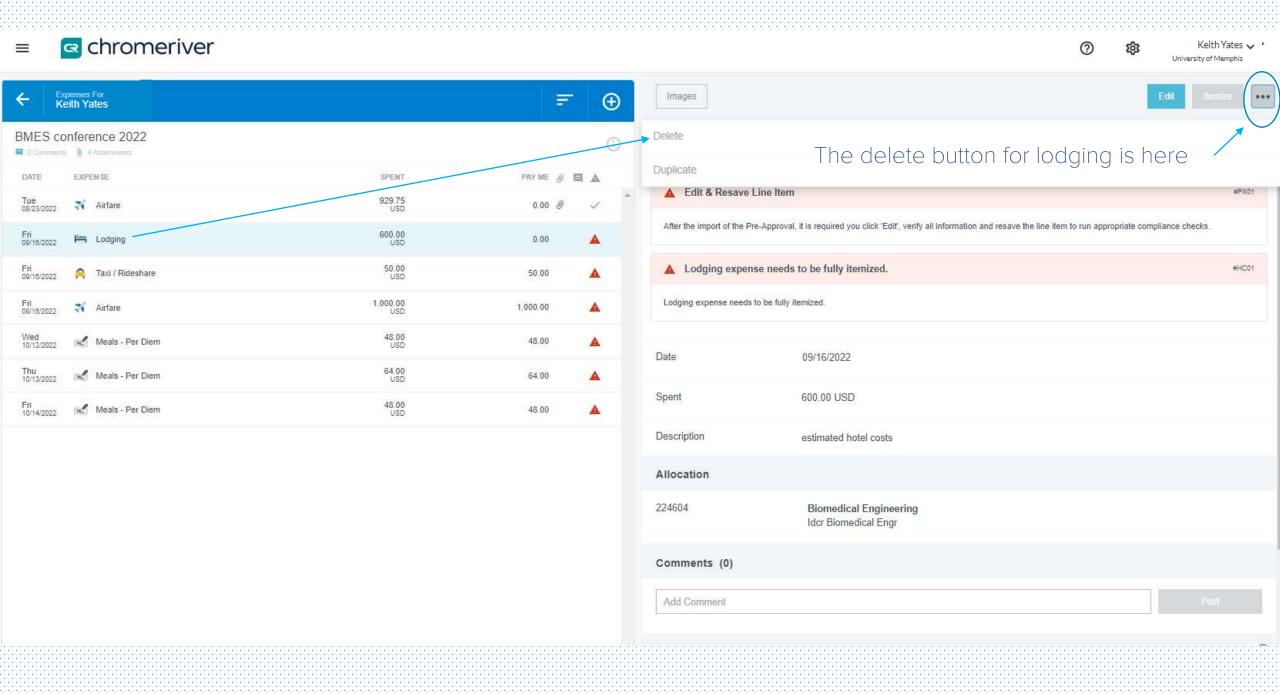

ease contact:



Travel Reimbursement Support 901.678.2052 sharedservices@memphis.edu



Travel Card Support 901.678.3775 cardsupport@memphis.edu



Non-Travel Reimbursement Support 901.678.2271 accountspayable@memphis.edu

## NOTICE

## HELP

Full HELP is available throughout the application in the Chrome River Help Center.



UofM Travel Policy Travel Policy



Create an Expense Report
How To
Expense Report



CR Mobile App Apple Devices Apple Store



Frequently Asked Questions



Snap & Send
To: receipt@ca1.chromeriver.com
Email Receipts to E-Wallet



CR Snap Mobile APP Android Devices Google Play



Create a Pre-Approval How To Pre-Approval



CR Mobile App Android Devices Google Play



CR Snap Mobile App Apple Devices Apple Store

Last Login on 06/08/2022 at 3:27 PM





































Keith Yates ↓
University of Memphis



## **End Travel Card Transactions**