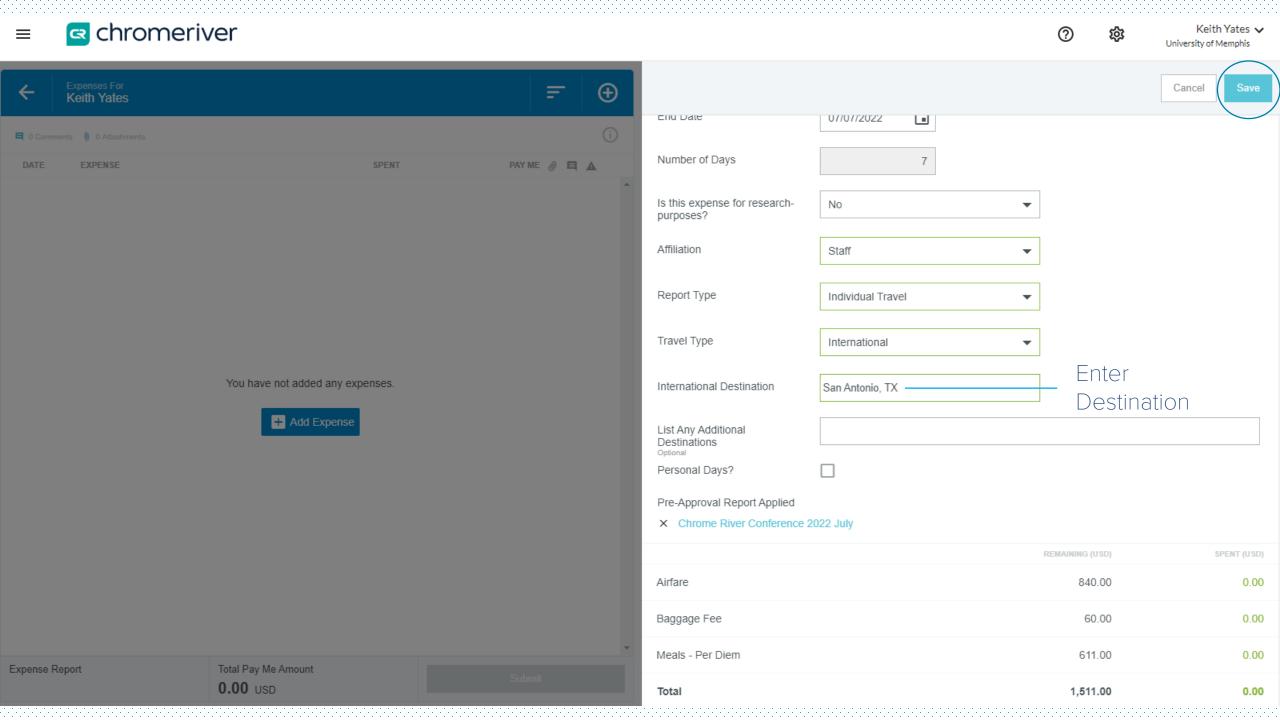

sistance, please contact:



Travel Reimbursement Support 901.678.2052 sharedservices@memphis.edu



Travel Card Support 901.678.3775 cardsupport@memphis.edu



Non-Travel Reimbursement Support 901.678.2271 accountspayable@memphis.edu

## NOTICE

## HELP

Full HELP is available throughout the application in the Chrome River Help Center.



UofM Travel Policy Travel Policy



Create an Expense Report
How To
Expense Report



CR Mobile App Apple Devices Apple Store



Frequently Asked Questions



Snap & Send
To: receipt@ca1.chromeriver.com
Email Receipts to E-Wallet



CR Snap Mobile APP Android Devices Google Play



Create a Pre-Approval How To Pre-Approval



CR Mobile App Android Devices Google Play



CR Snap Mobile App Apple Devices Apple Store

Last Login on 06/08/2022 at 3:27 PM





































Keith Yates ↓
University of Memphis



## **End Travel Card Transactions**