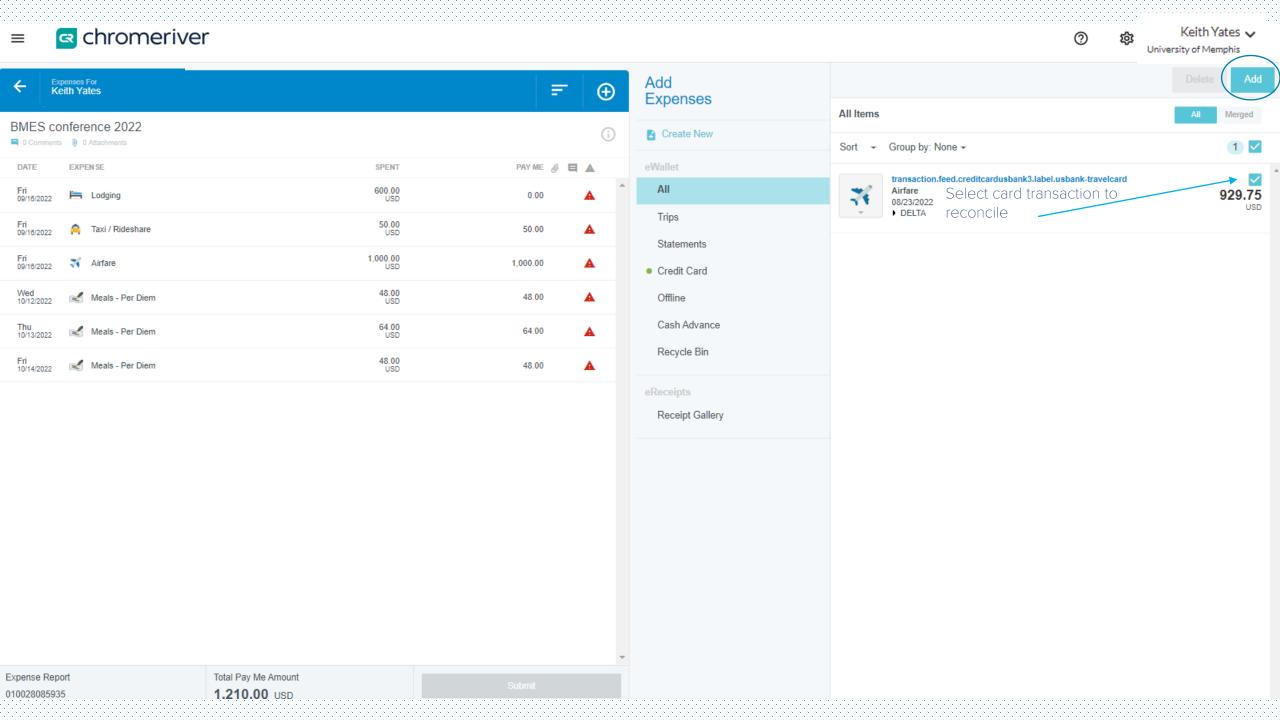

stance, please contact:



Travel Reimbursement Support 901.678.2052 sharedservices@memphis.edu



Travel Card Support 901.678.3775 cardsupport@memphis.edu



Non-Travel Reimbursement Support 901.678.2271 accountspayable@memphis.edu

## NOTICE

## HELP

Full HELP is available throughout the application in the Chrome River Help Center.



UofM Travel Policy Travel Policy



Create an Expense Report
How To
Expense Report



CR Mobile App Apple Devices Apple Store



Frequently Asked Questions



Snap & Send
To: receipt@ca1.chromeriver.com
Email Receipts to E-Wallet



CR Snap Mobile APP Android Devices Google Play



Create a Pre-Approval How To Pre-Approval



CR Mobile App Android Devices Google Play



CR Snap Mobile App Apple Devices Apple Store

Last Login on 06/08/2022 at 3:27 PM





































Keith Yates ↓
University of Memphis



## **End Travel Card Transactions**