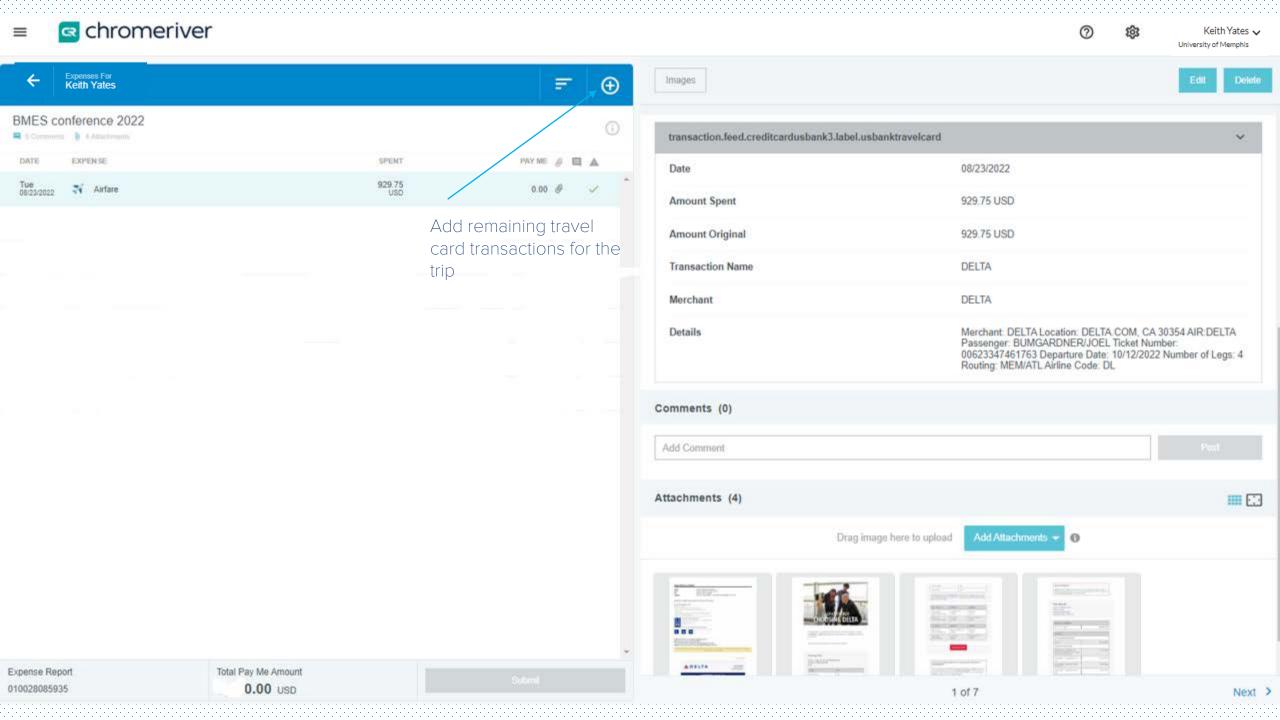

se contact:



Travel Reimbursement Support 901.678.2052 sharedservices@memphis.edu



Travel Card Support 901.678.3775 cardsupport@memphis.edu



Non-Travel Reimbursement Support 901.678.2271 accountspayable@memphis.edu

## NOTICE

## HELP

Full HELP is available throughout the application in the Chrome River Help Center.



UofM Travel Policy Travel Policy



Create an Expense Report
How To
Expense Report



CR Mobile App Apple Devices Apple Store



Frequently Asked Questions



Snap & Send
To: receipt@ca1.chromeriver.com
Email Receipts to E-Wallet



CR Snap Mobile APP Android Devices Google Play



Create a Pre-Approval How To Pre-Approval



CR Mobile App Android Devices Google Play



CR Snap Mobile App Apple Devices Apple Store

Last Login on 06/08/2022 at 3:27 PM





































Keith Yates ↓
University of Memphis



## **End Travel Card Transactions**