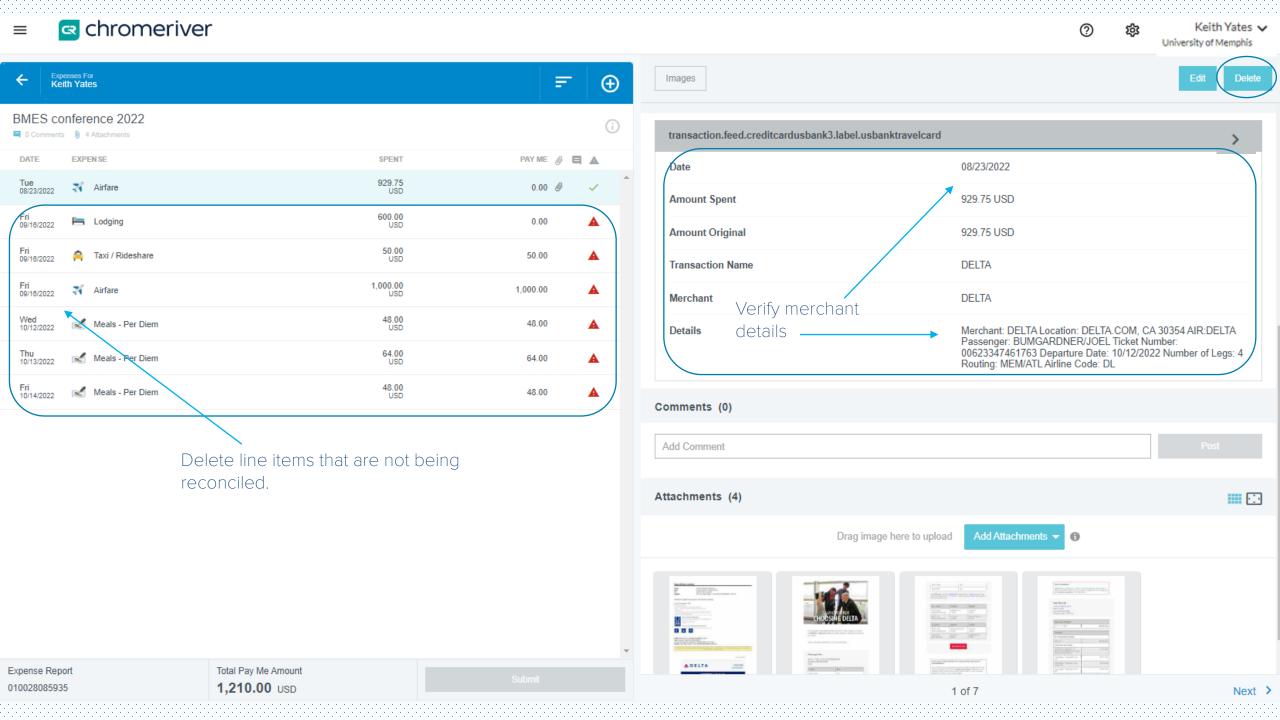

please contact:



Travel Reimbursement Support 901.678.2052 sharedservices@memphis.edu



Travel Card Support 901.678.3775 cardsupport@memphis.edu



Non-Travel Reimbursement Support 901.678.2271 accountspayable@memphis.edu

## NOTICE

## HELP

Full HELP is available throughout the application in the Chrome River Help Center.



UofM Travel Policy Travel Policy



Create an Expense Report
How To
Expense Report



CR Mobile App Apple Devices Apple Store



Frequently Asked Questions



Snap & Send
To: receipt@ca1.chromeriver.com
Email Receipts to E-Wallet



CR Snap Mobile APP Android Devices Google Play



Create a Pre-Approval How To Pre-Approval



CR Mobile App Android Devices Google Play



CR Snap Mobile App Apple Devices Apple Store

Last Login on 06/08/2022 at 3:27 PM





































Keith Yates ↓
University of Memphis



## **End Travel Card Transactions**