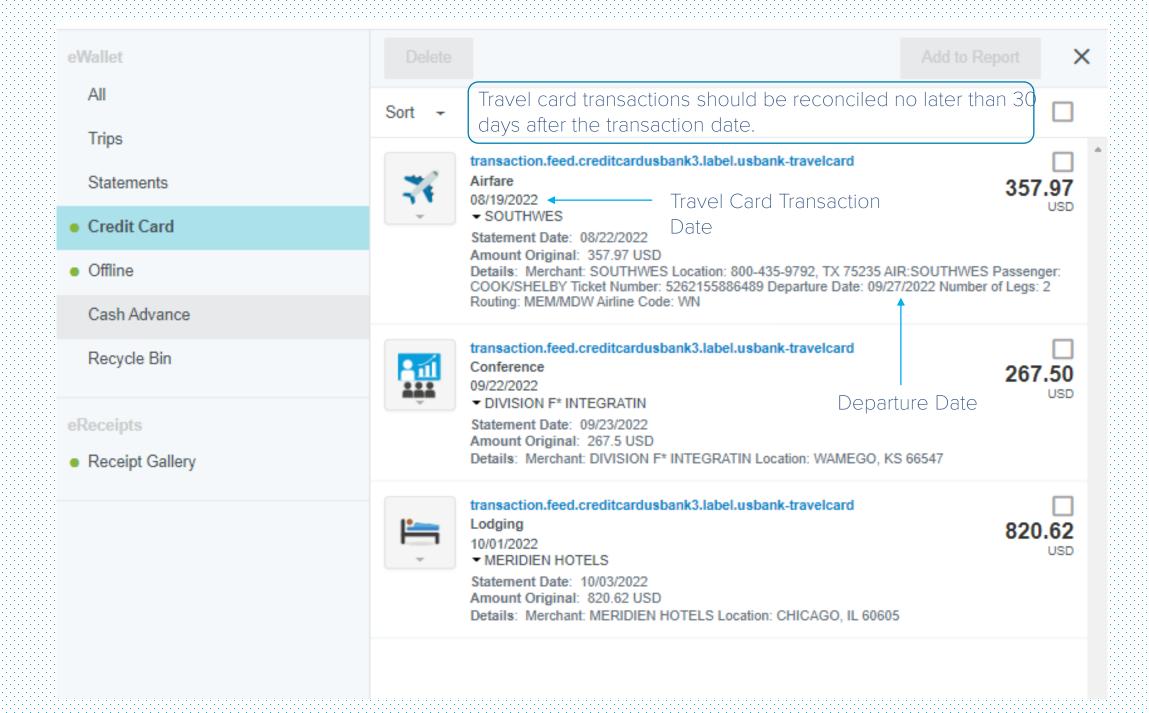

ance, please contact:



Travel Reimbursement Support 901.678.2052 sharedservices@memphis.edu



Travel Card Support 901.678.3775 cardsupport@memphis.edu



Non-Travel Reimbursement Support 901.678.2271 accountspayable@memphis.edu

## NOTICE

## HELP

Full HELP is available throughout the application in the Chrome River Help Center.



UofM Travel Policy Travel Policy



Create an Expense Report
How To
Expense Report



CR Mobile App Apple Devices Apple Store



Frequently Asked Questions



Snap & Send
To: receipt@ca1.chromeriver.com
Email Receipts to E-Wallet



CR Snap Mobile APP Android Devices Google Play



Create a Pre-Approval How To Pre-Approval



CR Mobile App Android Devices Google Play



CR Snap Mobile App Apple Devices Apple Store

Last Login on 06/08/2022 at 3:27 PM





































Keith Yates ↓
University of Memphis



## **End Travel Card Transactions**