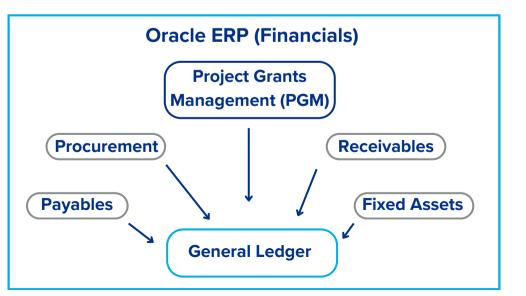

## **Project and Grants Management (PGM) & POETAF**

The POETAF account string is used to charge expenditures to projects in Oracle's PGM subsidiary ledger. To code transactions to the PGM subsidiary ledger the POETAF must be provided.

- The Project Grants Management (PGM) module is a subledger in Oracle.
- PGM is used to track more complex projects that require additional monitoring.
- Sponsored Projects, Internally Funded Faculty Projects, and Capital Projects will be managed within PGM.
- Transactions charged to projects use the POETAF chartstring to capture the details of the project to be charged.
- POETAF is used in all subledgers (AP, Procurement, Expenses etc.) when entering a project transaction.
- Oracle will be configured so that POETAF
  values translate and roll up to applicable
  Chart of Accounts (COA) segments in the
  General Ledger (GL).