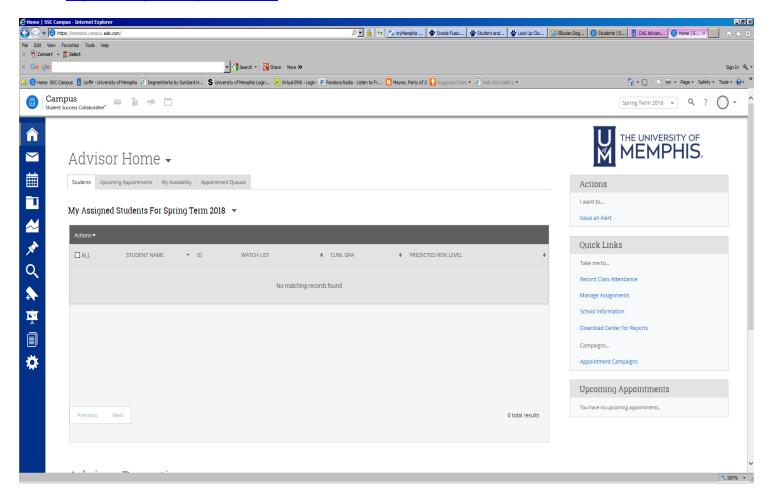

## **EAB Campus**

This is a program now available for advisors to be able to look up students, run reports, submit Early Alerts or complete Progress Reports, communicate with students, and much more.

Go to: <a href="https://memphis.campus.eab.com/">https://memphis.campus.eab.com/</a>

In the blue line on the left are several icons that show the many things EAB Campus can do:

Home screen

Communications – you can see any communications you have sent to students through EAB Campus

Calendar – this is a function that allows you to connect your Outlook calendar and set up appointment times for students. They system will then let students make appointments and receive a reminder email.

Cases – links to the cases that have been assigned to you

Campaigns – you can send out to notify students to make an appointment

Reminders – you can set up information regarding the reminders for students

Search option – you can search for individual students, or students in your major, or students assigned to you.

Lists and Searches – you can save searches or lists to refer back to.

Institution Reports – reports that can tell you about graduation rates, majors, and more.

Reporting – reports of various types that you can pull

Administration – where those who need to adjust EAB Campus can do so

Ryan Crews and Courtney Brafford are the Campus champions – <a href="mailto:rccrews@memphis.edu">rccrews@memphis.edu</a>, <a href="mailto:cmftzgrl@memphis.edu">cmftzgrl@memphis.edu</a>. They can train you on how to set up the calendar and send campaigns.