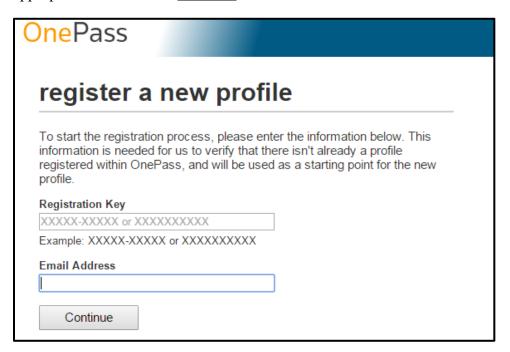

4. Select <u>No</u> in response to whether you have an existing OnePass profile.

5. Fill in your Westlaw

<sup>&</sup>lt;sup>1</sup> Several of your professors will use TWEN. Please review the first assignments and syllabi for your classes to determine whether you need to register for additional TWEN Courses.

Registration Key (obtained from Jan Stone) and your preferred email address in the appropriate boxes. Click <u>Continue</u>.

6. Fill out the registration information. Click <u>Create Profile</u>.

- 7. You are now registered for Westlaw and TWEN. Later in the semester, you will learn how to conduct legal research on Westlaw.
- 8. If you have problems registering for Westlaw, contact Westlaw technical support at (800) 850-WEST.