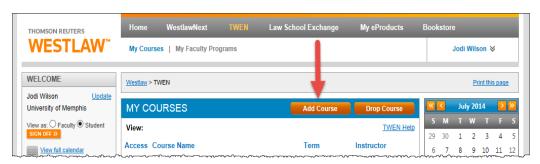

4. You should now see the "My Courses" page. Click <u>Add Course</u> at the top of the My Courses page.

5. The TWEN courses that are available will be displayed. Under University of Memphis, you should see a list of courses, including the courses identified on the Orientation Checklist, such as "Legal Technology." Click the <u>Add</u> button next to each TWEN course that you want to add.