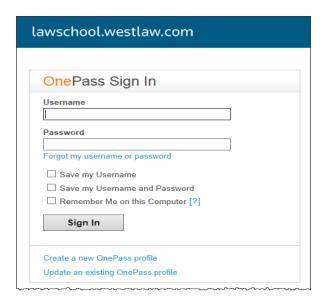

## **Enrolling in the TWEN Courses**

- 1. Go to www.lawschool.westlaw.com.
- 2. Enter your OnePass Username and Password. Click <u>Sign In</u>.

3. You should now see the Westlaw "Home" page. Click <u>TWEN</u> at the top of the page.