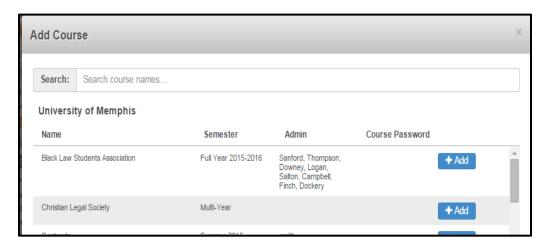

4. You should now see the "My Courses" page. Click <u>Add Course</u> at the top of the My Courses page.

5. The TWEN courses that are available will be displayed. Under University of Memphis, you should see a list of courses, including the courses identified on the Orientation Checklist, such as "Legal Technology." Click the <u>Add</u> button next to each TWEN course that you want to add.