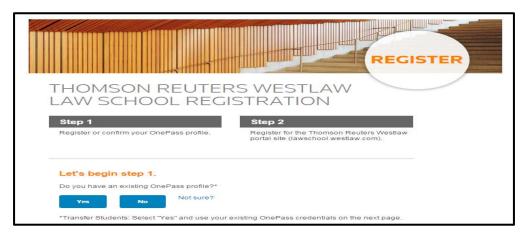

4. Select <u>No</u> in response to whether you have an existing OnePass profile.

5. Fill in your Westlaw

<sup>&</sup>lt;sup>1</sup> Several of your professors will use TWEN. Please review the first assignments and syllabi for your classes to determine whether you need to register for additional TWEN Courses.