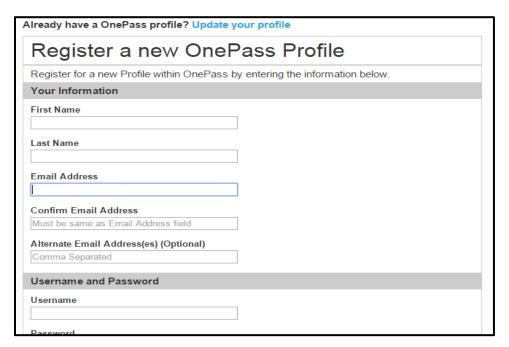

Registration Key (obtained from Jan Stone) and your preferred email address in the appropriate boxes. Click <u>Continue</u>.

6. Fill out the registration information. Click <u>Create Profile</u>.

- 7. You are now registered for Westlaw and TWEN. Later in the semester, you will learn how to conduct legal research on Westlaw.
- 8. If you have problems registering for Westlaw, contact Westlaw technical support at (800) 850-WEST.