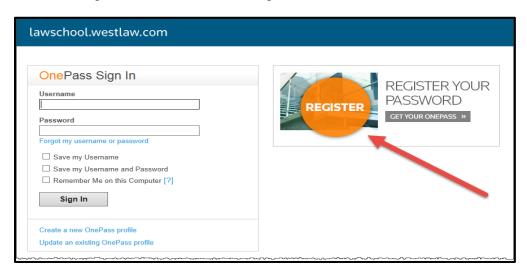

## **Registering for Westlaw/TWEN Access**

- 1. Obtain your Westlaw Registration Key from Jan Stone by emailing her at jstone5@memphis.edu.
- 2. Go to www.lawschool.westlaw.com.
- 3. Click the <u>Register</u> link located on the right.